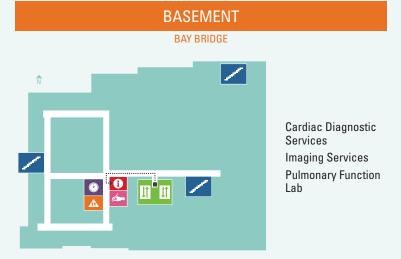

# **Building 25 Wayfinding Map**

BASEMENT, GROUND & FIRST FLOOR

| FLOOR | SERVICE                                                       |
|-------|---------------------------------------------------------------|
| 7     | ACE Acute Care for Elders                                     |
| 4     | Acute Dialysis Suite                                          |
| 1     | Admitting                                                     |
| 4     | Adolescent Rooms                                              |
| В     | Anatomic Pathology & Morgue                                   |
| G     | Blood Bank                                                    |
| G     | Cardiac Cath Lab                                              |
| В     | Cardiac Diagnostic Services                                   |
| 3     | Cardiac ICU                                                   |
| 6     | Cardiology                                                    |
| 1     | Cashiers                                                      |
| 1     | Eligibility                                                   |
| 1     | Emergency Department                                          |
| G     | Endoscopy Services                                            |
| 6     | Faculty Inpatient Service                                     |
| 4     | General ICU                                                   |
| 6     | General Medical Surgical                                      |
| 5     | General Medical Surgical                                      |
| 4     | General Surgical                                              |
| В     | Imaging Services                                              |
| В     | Inpatient Pharmacy                                            |
| G     | Interventional Radiology Suite (Neuro & Body Scans)           |
| 1     | Main Lobby                                                    |
| 3     | Medical ICU                                                   |
| 2     | Family Birth Center                                           |
| 3     | Neuroscience ICU                                              |
| 4     | Neuroscience Medical Surgical                                 |
| 2     | NICU                                                          |
| 5     | Oncology                                                      |
| 5     | Palliative Care                                               |
| 2     | Pediatric Care                                                |
| G     | Perioperative Services (PACU, Surgery Center, Operating Room) |
| В     | Pulmonary Function Lab                                        |
| 7     | Rooftop Garden                                                |
| 3     | Surgical & Trauma ICU                                         |
| 2     | Well Baby Nursery                                             |