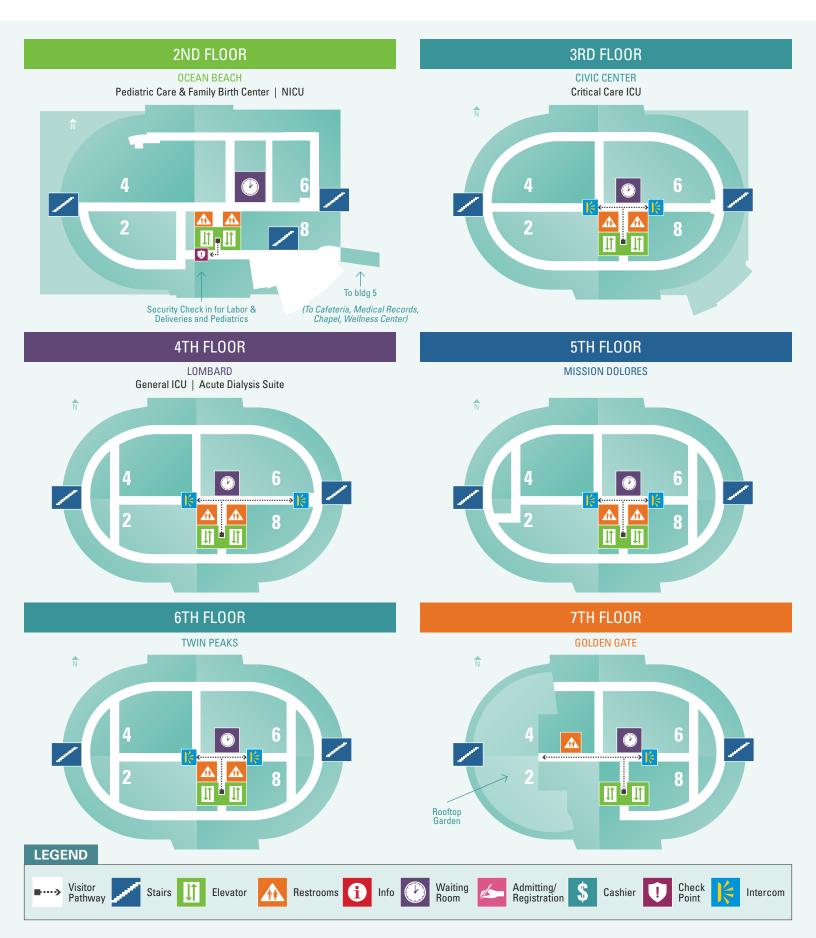

# **Building 25 Wayfinding Map**

SECOND, THIRD, FOURTH, FIFTH, SIXTH & SEVENTH FLOORS