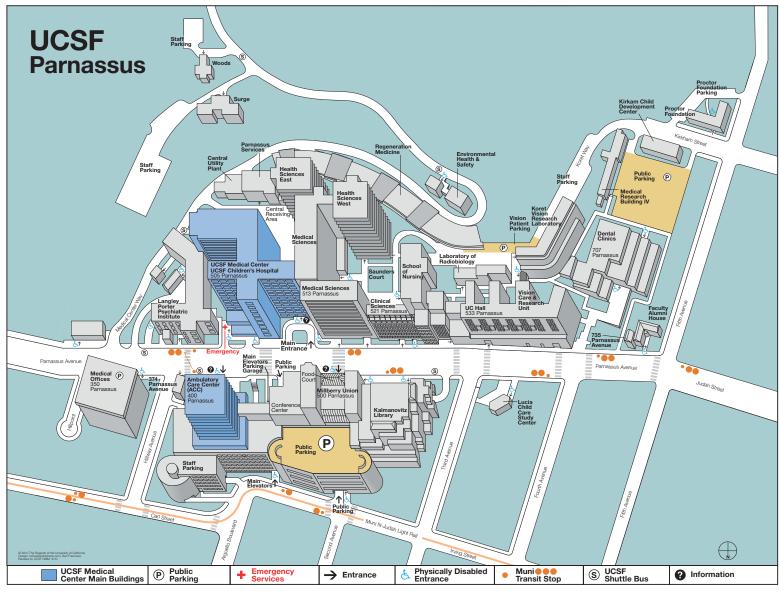

**Ambulatory Care Center (A)** 400 Parnassus Avenue

## **UCSF Medical Center UCSF Children's Hospital**

- 505 Parnassus Avenue
- Long Building (L) Moffitt Building (M)

**Central Utility Plant** 25 Medical Center Way

# Clinical Sciences Building (C)

521 Parnassus Avenue Dental Clinics

**Dental Clinics Building (D)** 707 Parnassus Avenue

**Environmental Health & Safety (EHS)** 50 Medical Center Way

Faculty Alumni House (FA) 745 Parnassus Avenue

**Health Sciences East (HSE)** 

Health Sciences West (HSW)

Kirkam Child Development Center (KCDC) 10 Kirkham Street

#### Koret Vision Research Lab (K) 10 Koret Way

- Beckman Vision Center

Laboratory of Radiobiology (LR) 4 Koret Way

# Langley Porter Psychiatric Institute (LPPI)

401 Parnassus Avenue

Lucia Child Care Study Center (CCC) 610 Parnassus Avenue

### Medical Research Building IV (MR IV)

Medical Sciences Building (S)

513 Parnassus Avenue Cole Hall

# Millberry Union (MU) 500 Parnassus Avenue

- Bookstore
- Conference Center
- Food Court · Recreation & Fitness Center

### Parnassus Services Building (PS) 30 Medical Center Way

#### Proctor Foundation (PF) 95 Kirkham Street

# Public Parking (P)

- Main Parking Garage (enter on Irving St. & 2nd Ave. or on Parnassus Ave.)
- Dental Clinics Building Lot (enter on Kirkham St.)
- Vision Patient Parking Lot (enter on Kirkham St.)

## Regeneration Medicine Building (RM) 35 Medical Center Way

# School of Nursing (N)

# Surge Building (SU) 90 Medical Center Way

# UC Hall (U)

- 533 Parnassus Avenue

  Beckman Vision Center
- Faculty Practice Offices
   Toland Hall

#### Vision Care & Research Unit (VCRU)

- 8 Koret Way
- Beckman Vision Center

### Woods Building (W) 100 Medical Center Way

# 350 Parnassus Avenue

Medical Offices (leased; fee parking available)