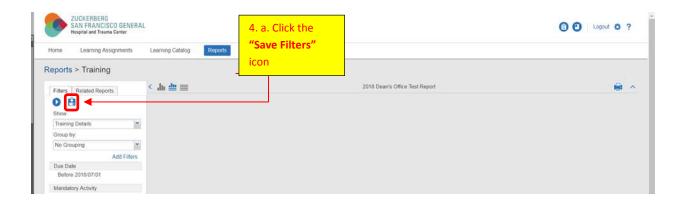

## **Report editing steps -**

- 1. Log into Halogen
- 2. Locate "Shortcuts" area (Blue bar/box under "Tasks") and Click on "View Reports" to go to the Reports home screen.
- 3. Choose a report from the Reports list within the **"Development" Category** and click the **edit (pencil) icon**; allow report to load (can take a few seconds or minutes).
- 4. Editing an existing Report for your Department's use
  - a. Click the "**Save Filters**" icon in the top left corner next to the "Play" button and the *Title and Description* of the Report will pop up.
  - b. Change the Title of the report to "2018 (your department name) Report"; it's not necessary to change the description. Click SAVE.
  - c. Next, hover over each field below the "Add Filters" area one at-a-time and click the "**X**" to remove each of the previous filters. You should now have no filters under "Add Filters".

## Adding New Filters:

- d. Click <u>Add Filters</u> and in the "Learning Filters" list (expand if necessary), find "Catalog", and type into the bar, "2018 Annual Education". You should then see this phrase, 2018 Annual Education in your choices. Click on it.
- e. Click <u>Add Filters</u> again and find "Learning Filters again, expand the list and choose "Mandatory Learning", then click, "Yes".
- f. Click <u>Add Filters</u> and go to "Employee Filters", expand the list and choose, "Employee Department", then click (don't type) on the field and choose "Advanced Search". Then in the top field, Type your *department name*. You should see several results below in the Results Box. Select all of the departments in the box (use Ctl Shift) and click "Add".
- g. Click <u>Add Filters</u> again and find "Learning Activity Filters, expand the list and choose "Mandatory Activity", then click, "Yes".
- h. Click <u>Add Filters</u> and find "Learning Activity Filters", again and expand the list with the down arrow and click "Due Date". You will get a field to the right, choose "Before" and open the calendar icon and select July 1, 2018. Click "OK".
- i. Click the "Save Filters" icon at the top of the box.
- j. Click on the "**Reports**" link and return to the reports home screen.