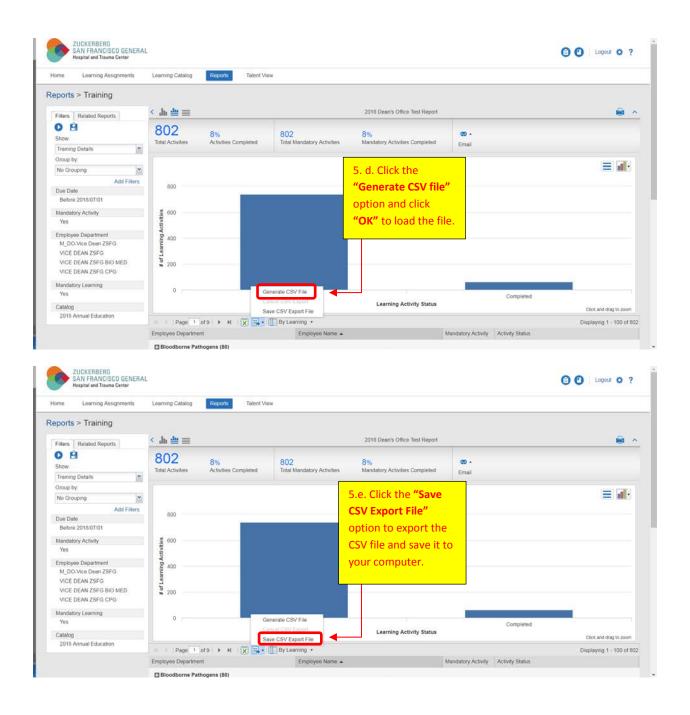

## 5. Running your Department's Report

a. Locate your Report name on the Reports home screen.

- b. Click on the "**Play**" button in the horizontal group of icons to the right of the Report's name and allow the Report to load.
- c. Once the Report is loaded, click on the "CSV Export" icon (next to the green "Excel X" icon)
- d. Choose "Generate CSV file" and click "OK" and allow the file to load.
- e. When CSV file is loaded (circle of dots disappear), click the "CSV Export" icon again and choose "Save CSV Export File".
- f. Save this CSV Export File to your computer as an Excel Spreadsheet file. You will need to delete the top several rows in order to filter the columns. You can then filter the raw data in the spreadsheet for your specific needs. You can run new Reports from your "Report" in your Reports list as often as needed.