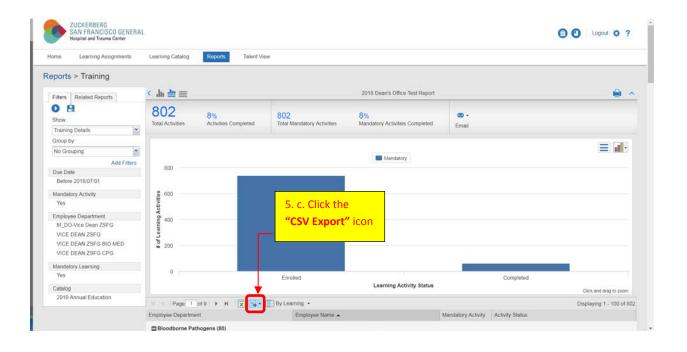

## 5. Running your Department's Report

a. Locate your Report name on the Reports home screen.

- b. Click on the "**Play**" button in the horizontal group of icons to the right of the Report's name and allow the Report to load.
- c. Once the Report is loaded, click on the "CSV Export" icon (next to the green "Excel X" icon)
- d. Choose "Generate CSV file" and click "OK" and allow the file to load.
- e. When CSV file is loaded (circle of dots disappear), click the "CSV Export" icon again and choose "Save CSV Export File".
- f. Save this CSV Export File to your computer as an Excel Spreadsheet file. You will need to delete the top several rows in order to filter the columns. You can then filter the raw data in the spreadsheet for your specific needs. You can run new Reports from your "Report" in your Reports list as often as needed.